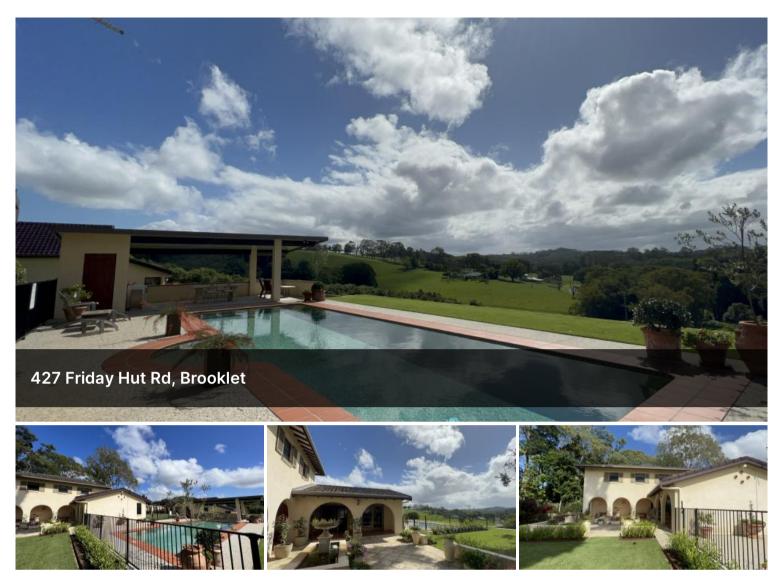

## A quality Tuscan sanctuary with resort vibes

Over 4.2 acres of gorgeous private grounds provides a sixstar resort lifestyle in this Tuscan-inspired family home that's set up nice and high to capture a beautiful outlook over the area. Smartly appointed both inside and out, it offers more a way of life than simply a place to live, and has been customdesigned to deliver an entertainer's paradise of excellent size and blissful seclusion.

This property has many highlights including an inviting inground swimming pool in tropical surrounds, a poolside gazebo and outdoor dining spaces, barbecue areas and a paved courtyard terrace for year-round entertaining.

Property Highlights:

Supremely spacious Tuscan-style residence of resortinspired luxury

A very private 4.2-acre block with beautifully landscaped grounds

Flowing two-storey layout featuring multiple living and dining spaces

Inground pool, poolside gazebo, barbecue area and courtyard

Four upper-level bedrooms, the master has a balcony with views

Three massive work sheds that have been newly constructed

Separate three-car lock-up garage plus an artist's studio/office